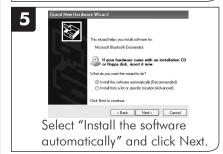

automatically" and click Next.

For assistance, visit www.microinv.com or call toll free: 1-877-550-5534 Technical support hours: Monday - Friday 8:30am to 7:00pm EST.

Bluetooth Class 2 Adapter (USB50BT)